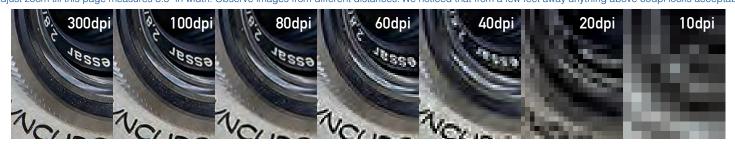

ust be used.
- AI (CS6, CS5, CS4...) file with embedded links and outlined fonts
- EPS file with embedded links and outlined fonts
- INDD file with Packaged supporting links and fonts

#### PRINT FILES:

- High-res PDFX/4 (preferred)
- Al with PDF content (choose this option when saving file)
- EPS files with embedded links and outlined fonts

#### RASTER OR BITMAP ART:

- Photoshop EPS (Preferred, use 8-bit preview, Max. Quality JPG compression)
- **PSD** (make sure font layers are rasterized)
- TIFF, JPG (quality 8 and higher)

Mac users: Use Zip or Stuffit programs when submitting fonts other than OTF (Open Type Fonts)

Adjust zoom till this page measures 8.5" in width. Observe images from different distances. We noticed that from a few feet away anything above 60dpi looks acceptable!



# Ways to Submit Final Artwork

• Files below 10MB can be delivered via email.

• Larger files can be sent via disc or uploaded to the Freeman FTP site:

userid: **freeman** 



ACCEPTABLE VECTOR ARTWORK

UNACCEPTABLE ARTWORK

\*RASTER OR BITMAP BASED ARTWORK

(BMP, GIF ARE COMMON FILE TYPES

**\*VECTOR BASED ARTWORK**