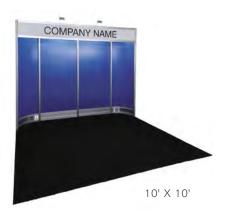

#### **BOOTH EQUIPMENT**

Each 10' x 10' black draped booth will include an 8' high back wall and 8' high side walls. Booths located on the Main Aisle <u>must have</u> rigid walls in place of drape. Walls are the responsibility of the exhibitor and can be rented through Freeman. Any exposed backside of a wall must be finished.

#### **EXHIBIT HALL CARPET**

<u>The exhibit area is not carpeted however floor covering for your booth space is mandatory.</u> To enhance the appearance of your booth, rental carpet is available through Freeman. Please refer to the Carpet Order Form in the service manual.