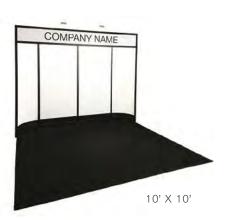

#### **BOOTH EQUIPMENT**

Each 10' x 10' black draped booth will include an 8' high back wall and 8' high side walls. Booths located on the Main Aisle <u>must have</u> rigid walls in place of drape. Walls are the responsibility of the exhibitor and can be rented through Freeman. Any exposed backside of a wall must be finished.

#### **EXHIBIT HALL CARPET**

<u>The exhibit area is not carpeted however floor covering for your booth space is mandatory.</u> To enhance the appearance of your booth, rental carpet is available through Freeman. Please refer to the Carpet Order Form in the service manual.