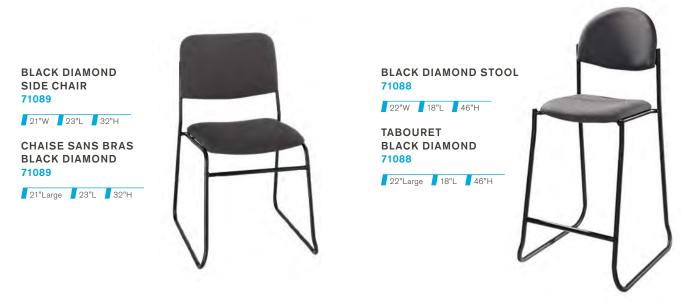

ns des formes et des styles attrayants pouvant satisfaire à tout budget ou toute conception. En outre, les normes de contrôle de la qualité et l'entretien à l'interne de Freeman sont hors pair, donc vous êtes toujours assurés d'avoir les meilleurs meubles possibles pour la réussite de votre participation.

Découvrez nos produits dans cette brochure et si vous ne trouvez pas exactement ce que vous voulez, ne vous en souciez pas nous travaillerons avec vous tout le long du processus afin de nous assurer que vous obteniez exactement ce que vous désirez.
Nos prix comprennent les frais d'expédition et de manutention, sans frais cachés. Freeman possède également plusieurs sites
d'entreposage; la livraison de vos meubles se fait donc toujours rapidement et en toute sécurité.

# SEATING | SIÈGES



# SEATING | SIÈGES

**BLACK DIAMOND** ARMCHAIR 71090

20"W 21"L 33"H

**CHAISE AVEC BRAS BLACK DIAMOND** 71090

20"Large 21"L 33"H



LIMERICK® CHAIR BY HERMAN MILLER grey 210108

18"W 17.75"L 33"H

CHAISE LIMERICK® BY HERMAN MILLER grise **210108** 

18"Large 17.75"L 33"H



**CASEY PADDED STOOL** black or grey fabric 210112

20"W 21.5"L 42.5"H

**TABOURET CASEY** tissu noir ou gris 210112

20"Large 21.5"L 42.5"H







#### FURNISHING ESSENTIALS | AMEUBLEMENT ESSENTIEL

# SEATING | SIÈGES

#### **GREY GASLIFT STOOL**

71047

24"W 20"L 46"H

#### **TABOURET STÉNO GRIS** 71047

24"Large 20"L 46"H

Telescoping height adjustment; five-caster base rolls with ease.

Base à cinq roulettes et ajustement télescopique de la hauteur.



#### **GREY GASLIFT CHAIR**

71045

26"W 20"L 38"H

**CHAISE