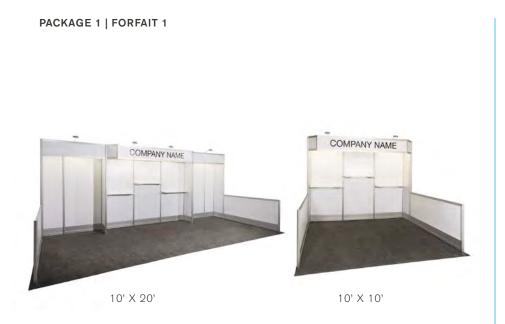

#### **BOOTH EQUIPMENT**

Each 10' x 10' black draped booth will include an 8' high back wall and 8' high side walls. Booths located on the Main Aisle <u>must have</u> rigid walls in place of drape. Walls are the responsibility of the exhibitor and can be rented through Freeman. Any exposed backside of a wall must be finished.