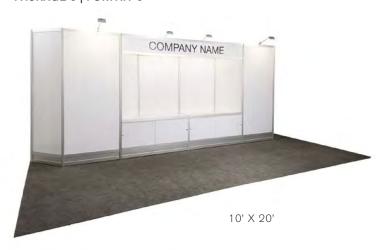

#### **BOOTH EQUIPMENT**

Each 10' x 10' black draped booth will include an 8' high back wall and 8' high side walls. Booths located on the Main Aisle <u>must have</u> rigid walls in place of drape. Walls are the responsibility of the exhibitor and can be rented through Freeman. Any exposed backside of a wall must be finished.