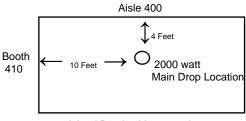

#### IMPORTANT ELECTRICAL INFORMATION

- By default, the power outlets will be located at the very back of your booth. If you indicate a specific location, using the online grid or email a floor plan, please note there will be an additional labour service charge applied to your order.
- As a friendly reminder if you have a sign to hang from the ceiling, please be advised that standard hanging sign labour prices (an
  additional 30%) will apply if your hanging sign is not received at our warehouse, by September 20, 2017. SEE LABELS SUPPLIED
  INSIDE EXHIBITOR KIT which also lists the shipping address. Warehouse pre-shipping charges will be applicable.
- When ordering gas hook up, your order and Technical Standards & Safety Authority (TSSA) approval must be submitted 10 days prior
  to the exhibitor move-in date or your order will not be processed.
- For propane requirements please contact the EY Centre directly.