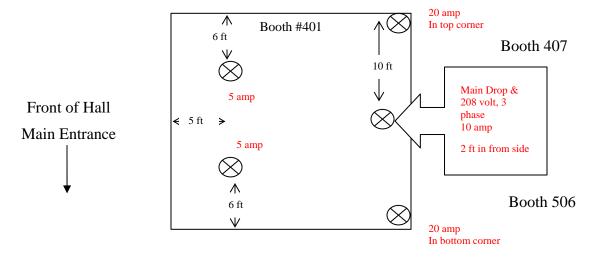

#### IMPORTANT ELECTRICAL INFORMATION

- By default, the power outlets will be located at the very back of your booth. If you indicate a specific location, using the online grid or email a floor plan, please note there will be an additional labour service charge applied to your order.
- As a friendly reminder if you have a sign to hang from the ceiling, please be advised that standard hanging sign labour prices (an
  additional 30%) will apply if your hanging sign is not received at our warehouse, by September 20, 2017. SEE LABELS SUPPLIED
  INSIDE EXHIBITOR KIT which also lists the shipping address. Warehouse pre-shipping charges will be applicable.
- When ordering gas hook up, your order and Technical Standards & Safety Authority (TSSA) approval must be submitted 10 days prior
  to the exhibitor move-in date or your order will not be processed.
- For propane requirements please contact the EY Centre directly.