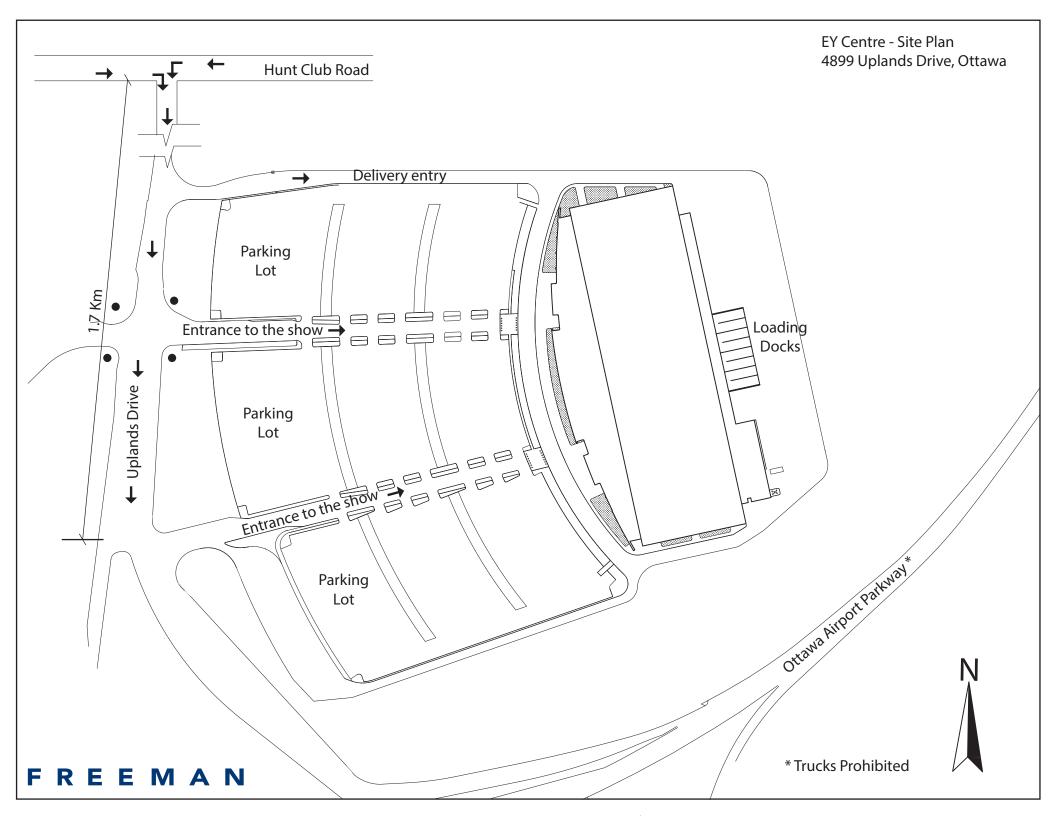

#### SHIPPING INFORMATION

Show site shipping address:

Ottawa Fall Home Show 2017
Exhibiting Company Name C/O Freeman
Booth #\_\_\_\_
EY Centre
4899 Uplands Drive
Ottawa, Ontario, Canada K1V 2N6

Show Management will provide dollies and forklifts during move-in and move-out. Shipments will be received at the exhibit facility beginning **September 26, 2017 @ 8am**. Shipments arriving before this date may be refused by the facility. Any charges incurred for early freight accepted by the facility will be the responsibility of the exhibitor.

#### **FACILITY RESTRICTIONS**

Notice to Carriers: The Ottawa Airport Parkway is completely restricted to all commercial vehicles and will be subject to severe fines.

**BUILDING LOADING AREAS:** 

Please note: the Loading areas for the building at the EY Centre are as follows:

8 Loading docks (7'11"H x 8'W)

Hall 1 & 4: Drive in doors with direct access to show floor (19'10"H X 20'W).

Hall 2 & 3: Outside doors & inside roll up doors (15'11W X 13'11"H).

Exhibitors are not allowed to bring freight by the front doors of the building.