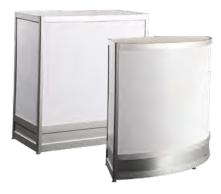

#### **BOOTH EQUIPMENT**

Each 10' x 10' black draped booth will include an 8' high back wall and 8' high side walls. Booths located on the Main Aisle <u>must have</u> rigid walls in place of drape. Walls are the responsibility of the exhibitor and can be rented through Freeman. Any exposed backside of a wall must be finished.