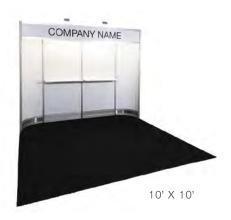

#### **BOOTH EQUIPMENT**

Each 10' x 10' black draped booth will include an 8' high back wall and 8' high side walls. Booths located on the Main Aisle <u>must have</u> rigid walls in place of drape. Walls are the responsibility of the exhibitor and can be rented through Freeman. Any exposed backside of a wall must be finished.

#### **EXHIBIT HALL CARPET**

<u>The exhibit area is not carpeted however floor covering for your booth space is mandatory.</u> To enhance the appearance of your booth, rental carpet is available through Freeman. Please refer to the Carpet Order Form in the service manual.