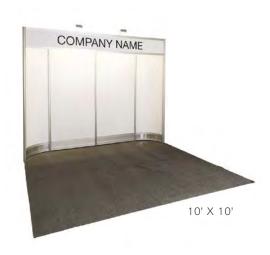

#### **BOOTH EQUIPMENT**

Each 10' x 10' black draped booth will include an 8' high back wall and 8' high side walls. Booths located on the Main Aisle <u>must have</u> rigid walls in place of drape. Walls are the responsibility of the exhibitor and can be rented through Freeman. Any exposed backside of a wall must be finished.