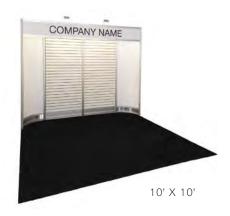

#### **BOOTH EQUIPMENT**

Each 10' x 10' black draped booth will include an 8' high back wall and 8' high side walls. Booths located on the Main Aisle <u>must have</u> rigid walls in place of drape. Walls are the responsibility of the exhibitor and can be rented through Freeman. Any exposed backside of a wall must be finished.

#### **EXHIBIT HALL CARPET**

<u>The exhibit area is not carpeted however floor covering for your booth space is mandatory.</u> To enhance the appearance of your booth, rental carpet is available through Freeman. Please refer to the Carpet Order Form in the service manual.