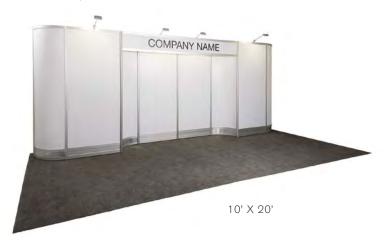

#### **BOOTH EQUIPMENT**

Each 10' x 10' black draped booth will include an 8' high back wall and 8' high side walls. Booths located on the Main Aisle <u>must have</u> rigid walls in place of drape. Walls are the responsibility of the exhibitor and can be rented through Freeman. Any exposed backside of a wall must be finished.