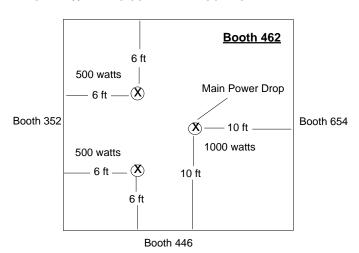

#### IMPORTANT ELECTRICAL INFORMATION

- By default, the power outlets will be located at the very back of your booth. If you indicate a specific location, using the online grid or email a floor plan, please note there will be an additional labour service charge applied to your order.
- As a friendly reminder if you have a sign to hang from the ceiling, please be advised that standard hanging sign labour prices (an
  additional 30%) will apply if your hanging sign is not received at our warehouse, by September 20, 2017. SEE LABELS SUPPLIED
  INSIDE EXHIBITOR KIT which also lists the shipping address. Warehouse pre-shipping charges will be applicable.
- When ordering gas hook up, your order and Technical Standards & Safety Authority (TSSA) approval must be submitted 10 days prior
  to the exhibitor move-in date or your order will not be processed.
- For propane requirements please contact the EY Centre directly.